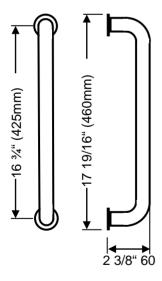

## Pull handle ES 27

by KARCHER DESIGN to suit lever handle ER27 Crete and ER25 Malta

L-shape, solid stainless steel

2 fixing points

Fixing centre: 16 3/4" (425 mm) Overall: 17 19/16" (460 mm) Handle diameter: 13/16 " (20 mm) Fixing with M8 single bolt through fixing or back to back pair fixing

## Dimensional detail: